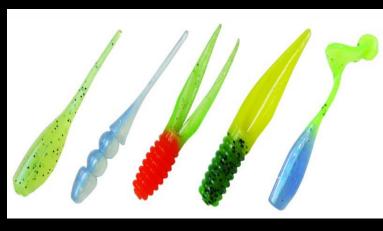

3 FACTORS THAT DETERMINE SUCCESS ON

THE WATER

- WATER TEMP
- WIND DIRECTION
- WATER CLARITY/SUNLIGHT

• ALIGNING TECHNIQUE, BAIT SIZE, BAIT COLOR WILL MAXIMIZE YOUR FISH CATCH.

- LOW LIGHT (EARLY MORNING AND CLOUDY DAYS) MO GLO BAITS
- CLEAR WATER (DIFFERENT FORMS OF BLUE AND WHITE TO MATCH BAITFISH)
- MUDDY (BAITS WITH BLACK IN THEM)

## APPLYING BAITS TO GOOGLE IMAGERY

**BAIT COLORS AND WHY THEY WORK IN CERTAIN CONDITIONS** Bobby

- **BAIT SIZE**
- FISHING TECHNIQUE

Crappie Baits

What color baits would you use in this area?