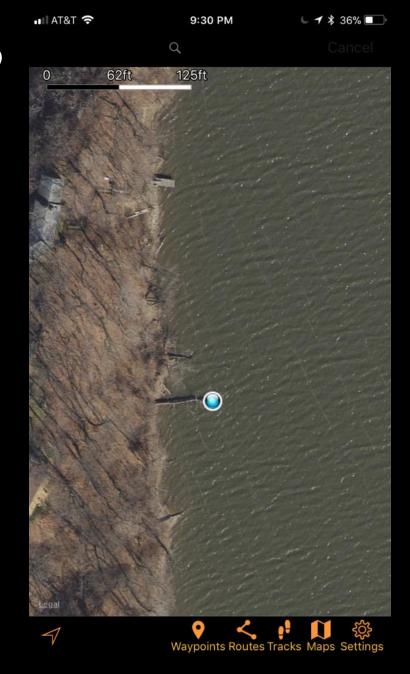

## OFF THE WATER PREPARATION

• SPENDING 15 MINS. A DAY 2 TO 3 DAYS IN ADVANCE OF A FISHING TRIP WILL PAY OFF.

TRACKER

Fish the Finest!

- TRACK WEATHER PATTERNS
- USE GOOGLE EARTH
- HUMMINBIRD FISH SMART APP

# HUMMINBIRD FISH SMART APP