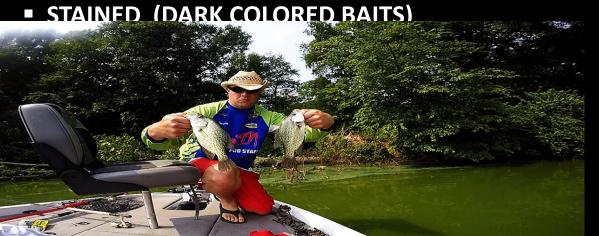

3 FACTORS THAT DETERMINE SUCCESS ON

THE WATER

- WATER TEMP
- WIND DIRECTION
- WATER CLARITY/SUNLIGHT

• ALIGNING TECHNIQUE, BAIT SIZE, BAIT COLOR WILL MAXIMIZE YOUR FISH CATCH.

- LOW LIGHT (EARLY MORNING AND CLOUDY DAYS) MO GLO BAITS
- CLEAR WATER (DIFFERENT FORMS OF BLUE AND WHITE TO MATCH BAITFISH)
- MUDDY (BAITS WITH BLACK IN THEM)