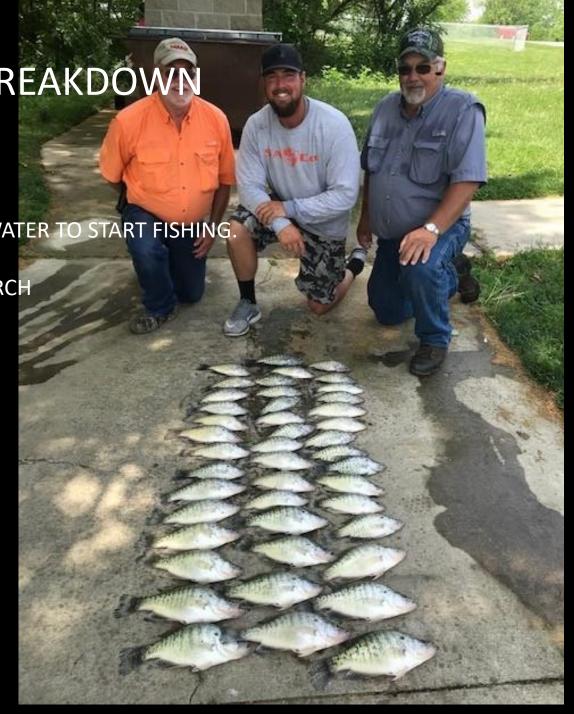

#### HOI AND SPRINGFIELD CRAPPIE CLUB CLASSIC CHAMPS

WATER TEMP DETERMINES DEPTH OF WATER TO START FISHING.

- ICE OUT TO 42 DEGREES, JAN., FEB, MARCH
- 42 TO 50 MAR., APR.
- 50-60 APR., MAY
- 60-72 JUNE, JULY
- 72+ JULY, AUG., SEPT.
- REVERSE
- OCT 50-60
- NOV. 42-50
- DEC. 42 AND BELOW