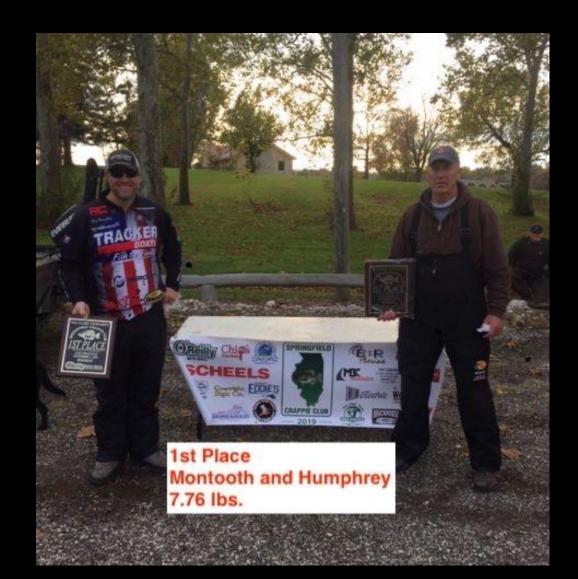

#### HOI AND SPRINGFIELD CRAPPIE CLUB CLASSIC CHAMPS

WATER TEMP DETERMINES DEPTH OF WATER TO START FISHING.

- ICE OUT TO 42 DEGREES, JAN., FEB, MARCH
- 42 TO 50 MAR., APR.
- 50-60 APR., MAY
- 60-72 JUNE, JULY
- 72+ JULY, AUG., SEPT.
- REVERSE
- OCT 50-60
- NOV. 42-50
- DEC. 42 AND BELOW