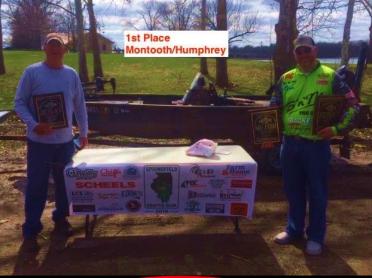

#### HOI AND SPRINGFIELD CRAPPIE CLUB CLASSIC CHAMPS

WATER TEMP DETERMINES DEPTH OF WATER TO START FISHING.

- ICE OUT TO 42 DEGREES, JAN., FEB, MARCH
- 42 TO 50 MAR., APR.
- 50-60 APR., MAY
- 60-72 JUNE, JULY
- 72+ JULY, AUG., SEPT.
- REVERSE
- OCT 50-60
- NOV. 42-50
- DEC. 42 AND BELOW