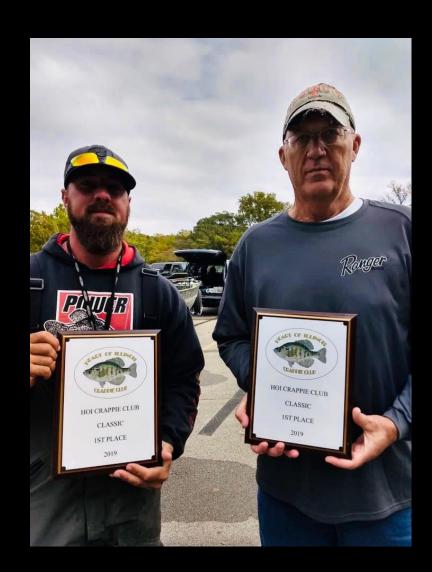

#### HOI AND SPRINGFIELD CRAPPIE CLUB CLASSIC CHAMPS

WATER TEMP DETERMINES DEPTH OF WATER TO START FISHING.

- ICE OUT TO 42 DEGREES, JAN., FEB, MARCH
- 42 TO 50 MAR., APR.
- 50-60 APR., MAY
- 60-72 JUNE, JULY
- 72+ JULY, AUG., SEPT.
- REVERSE
- OCT 50-60
- NOV. 42-50
- DEC. 42 AND BELOW