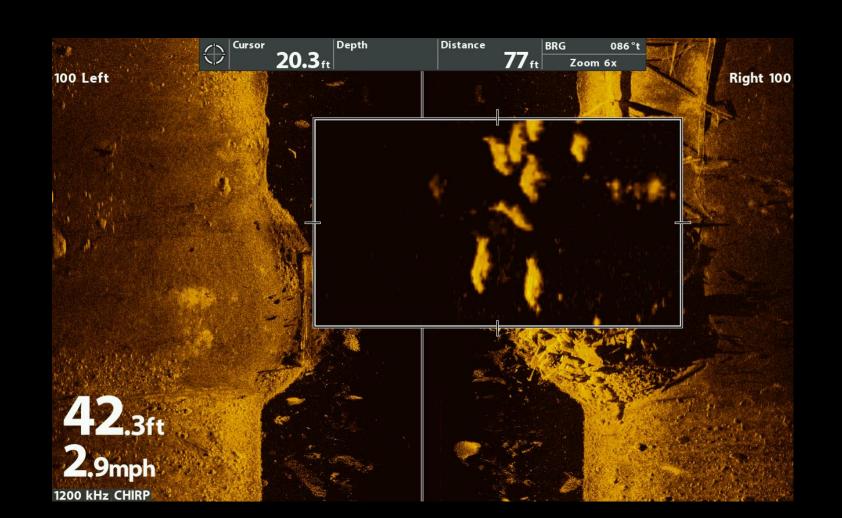

42 DEGREES, JAN., FEB, MARCH
- 42 TO 50 MAR., APR.
- 50-60 APR., MAY
- 60-72 JUNE, JULY
- 72+ JULY, AUG., SEPT.
- REVERSE
- OCT 50-60
- NOV. 42-50
- DEC. 42 AND BELOW



## CRAPPIE FISHING IS A BLAST





## OFF THE WATER PREPARATION

• SPENDING 15 MINS. A DAY 2 TO 3 DAYS IN ADVANCE OF A FISHING TRIP WILL PAY OFF.

TRACKER

Fish the Finest!

- TRACK WEATHER PATTERNS
- USE GOOGLE EARTH
- HUMMINBIRD FISH SMART APP

3 FACTORS THAT DETERMINE SUCCESS ON

THE WATER

- WATER TEMP
- WIND DIRECTION
- WATER CLARITY/SUNLIGHT



• ALIGNING TECHNIQUE, BAIT SIZE, BAIT COLOR WILL MAXIMIZE YOUR FISH CATCH.





- LOW LIGHT (EARLY MORNING AND CLOUDY DAYS) MO GLO BAITS
- CLEAR WATER (DIFFERENT FORMS OF BLUE AND WHITE TO MATCH BAITFISH)
- MUDDY (BAITS WITH BLACK IN THEM)













#### MEGA SIDE IMAGING



# HUMMINBIRD FISH SMART APP







## APPLYING BAITS TO GOOGLE IMAGERY

**BAIT COLORS AND WHY THEY WORK IN CERTAIN CONDITIONS** Bobby

- **BAIT SIZE**
- FISHING TECHNIQUE







Crappie Baits



What color baits would you use in this area?



# DOCK SHOOTING



#### QUESTION AND ANSWER



THANK YOU!

## **HUMPHREYFISHING.COM**