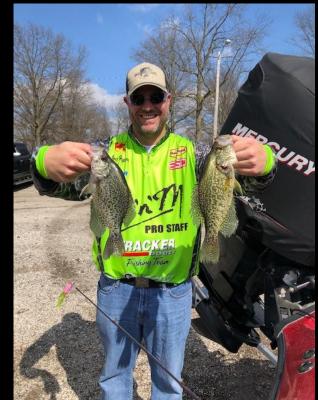

#### HOI AND SPRINGFIELD CRAPPIE CLUB CLASSIC CHAMPS

WATER TEMP DETERMINES DEPTH OF WATER TO START FISHING.

- ICE OUT TO 42 DEGREES, JAN., FEB, MARCH
- 42 TO 50 MAR., APR.
- 50-60 APR., MAY
- 60-72 JUNE, JULY
- 72+ JULY, AUG., SEPT.
- REVERSE
- OCT 50-60
- NOV. 42-50
- DEC. 42 AND BELOW