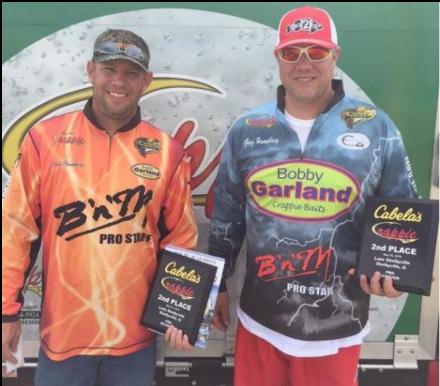

#### HOI AND SPRINGFIELD CRAPPIE CLUB CLASSIC CHAMPS

WATER TEMP DETERMINES DEPTH OF WATER TO START FISHING.

- ICE OUT TO 42 DEGREES, JAN., FEB, MARCH
- 42 TO 50 MAR., APR.
- 50-60 APR., MAY
- 60-72 JUNE, JULY
- 72+ JULY, AUG., SEPT.
- REVERSE
- OCT 50-60
- NOV. 42-50
- DEC. 42 AND BELOW