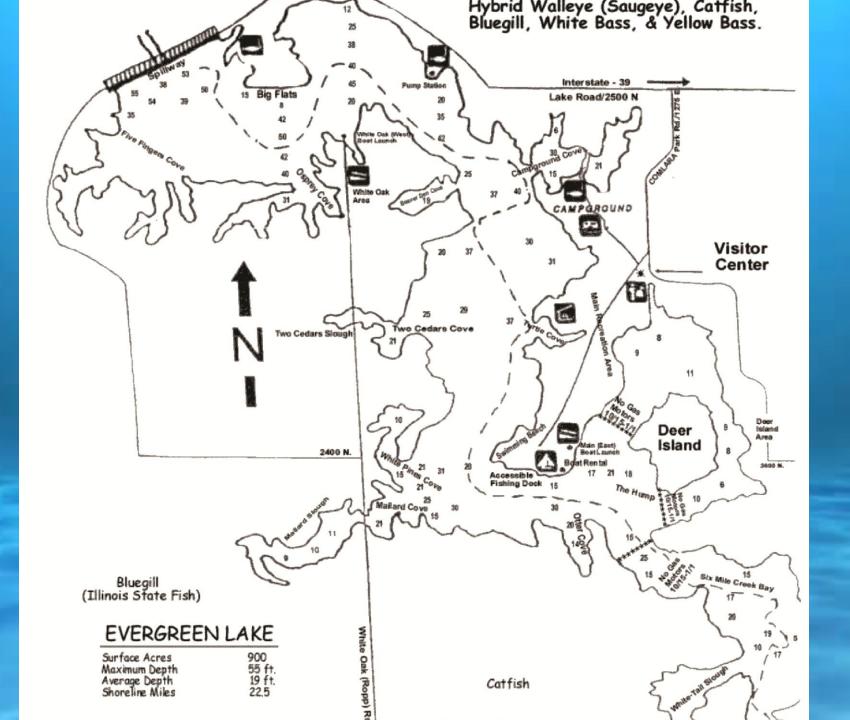

#### **EVERGREEN CHARACTERISTICS**

- RIVER CHANNELS
- CREEK CHANNELS
- DITCHES
- SMALL DRAINS
- ISLANDS
- FLATS

 OUR MAIN EMPHASIS IS FINDING AREAS NOT JUST STRUCTURE

#### **USING GOOGLE EARTH**

#### **KEYS TO EVERGREEN**

- LOADED WITH BAITFISH
- WATCH WIND
   DIRECTION TO
   PINPOINT BAITFISH
   AND THEN ATTACK THE
   HIGHWAYS AND
   SECONDARY CHANGES
   IN THAT AREA