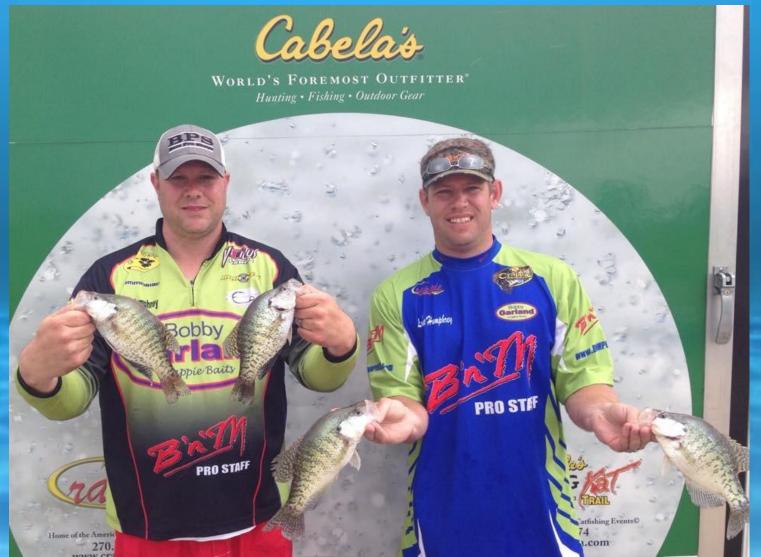

## CRAPPIE USA NATIONAL QUALIFIER MAY 2015 SHELBYVILLE 4<sup>TH</sup> PLACE

#### PREFISHING 6 HRS

PRIMARY AREA WAS A 100 YD STRETCH OF BANK AND THE MOUTH TO FEEDER CREEK

#### HAD TO COMPLETELY ABANDON PRIMARY PLAN

- WENT TO OTHER SIDE OF THE LAKE WHERE IT WAS WINDIER
- WATER WAS CLEANER
- MORE ESTABLISHED BAIT SCHOOLS
- FOUND A FEW 11"+ FISH