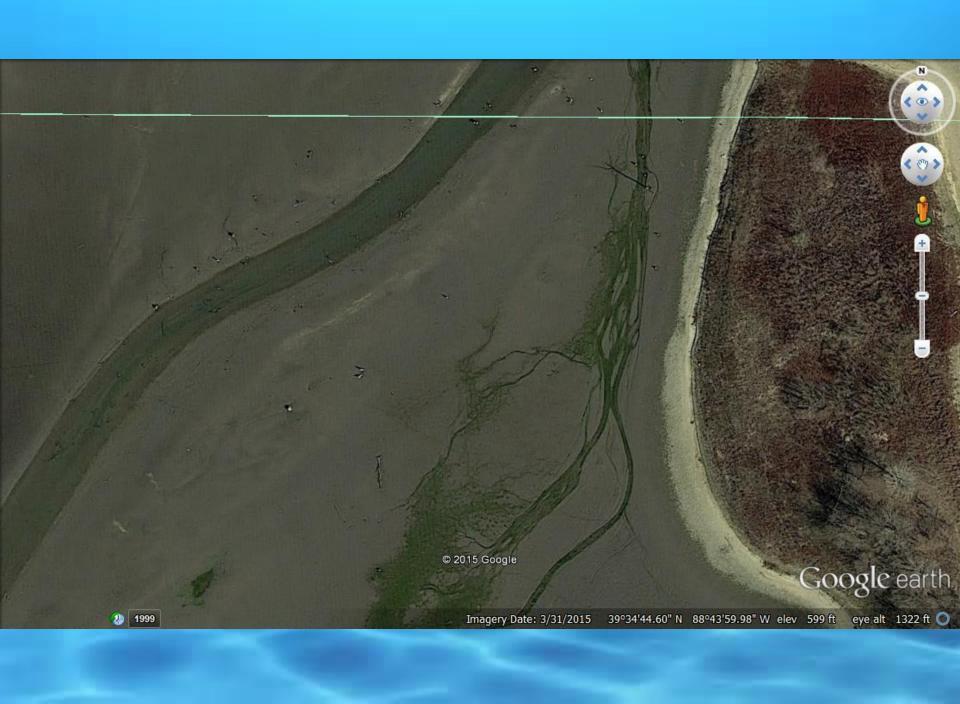

#### CROSS SECTION OF DRAIN

**HEDGEROW ACROSS RIVER CHANNEL** 

#### BRUSHPILE WITH LOG AT LOW WATER

#### NORMAL POOL COMPLETELY SUBMERGED