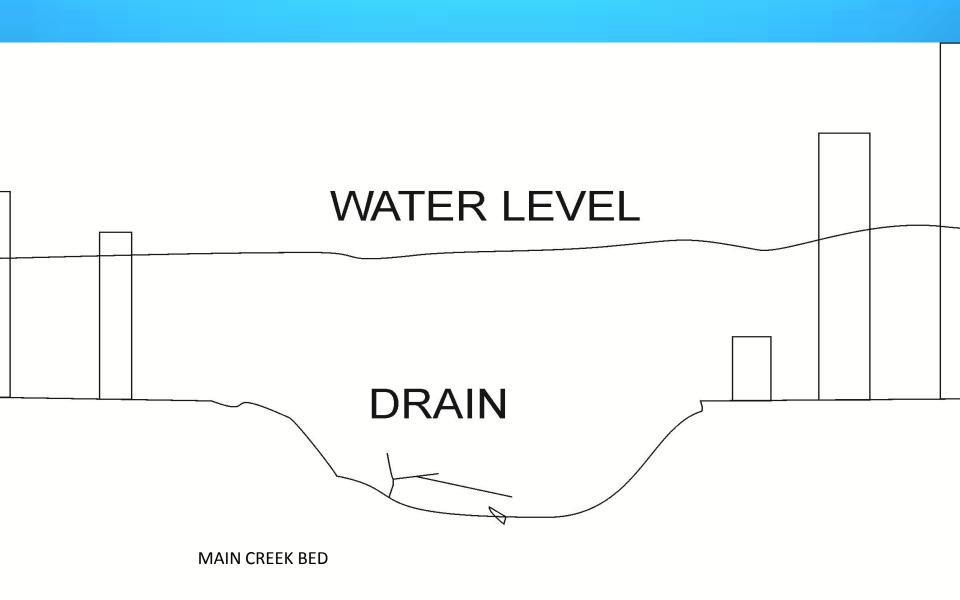

- WIND HAD BLOWN OUT OF THE WEST SOUTHWEST ALL WEEK.
- LOCATED FISH ON AN EAST BANK
- TOURNAMENT DAY FISH WERE GONE.
- WIND HAD SWITCHED TO THE SOUTH.
- WE MOVED RIGHT AROUND THE CORNER TO THE NORTH BANK AND THERE THEY WERE.
- SPIDER RIGGED AND JIGGED FROM 4-16'.

#### SHELBYVILLE CHARACTERISTICS

- RIVER CHANNELS
- CREEK CHANNELS
- DITCHES
- SMALL DRAINS
- ISLANDS
- FLATS
- ROAD BEDS
- OUR MAIN EMPHASIS IS FINDING AREAS NOT JUST STRUCTURE

## CRAPPIE USA NATIONAL QUALIFIER MAY 2015 SHELBYVILLE 4<sup>TH</sup> PLACE



#### PREFISHING 6 HRS

PRIMARY AREA WAS A 100 YD STRETCH OF BANK AND THE MOUTH TO FEEDER CREEK



#### HAD TO COMPLETELY ABANDON PRIMARY PLAN

- WENT TO OTHER SIDE OF THE LAKE WHERE IT WAS WINDIER
- WATER WAS CLEANER
- MORE ESTABLISHED BAIT SCHOOLS
- FOUND A FEW 11"+ FISH





#### CROSS SECTION OF DRAIN





**HEDGEROW ACROSS RIVER CHANNEL** 

#### BRUSHPILE WITH LOG AT LOW WATER



#### NORMAL POOL COMPLETELY SUBMERGED



#### **RECAP**

- VALUE OF GOOGLE EARTH AND MAPS
- USE THESE TOOLS TO PATTERN FISH
- KEEP A LOG BECAUSE RARELY DO THEY CHANGE (EXCEPTION SHELBYVILLE 2016)

#### JOIN LOCAL ORGANIZATIONS

- PRARIELAND
- SPRINGFIELD CRAPPIE CLUB
- HOI CRAPPIE CLUB
- CENTRAL ILLINOIS CRAPPIE CLUB