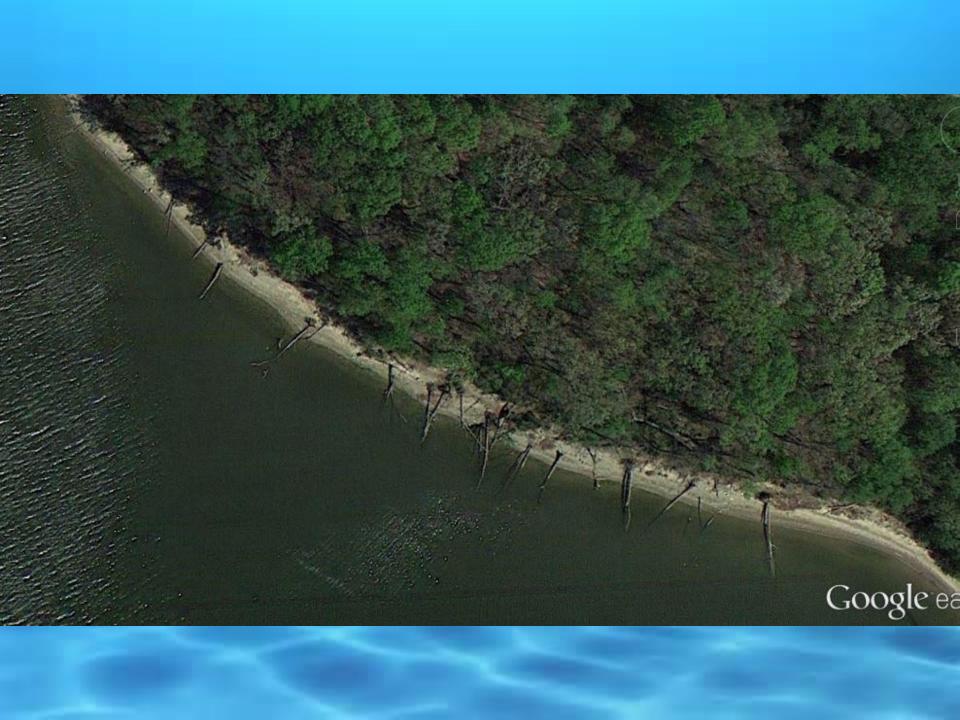

#### DAWSON LAKE: TYPICAL NORTH TO SOUTH LAKE WITH SHALLOW NORTH END AND DEEPER SOUTH END.

- STUMPS, GRASS, STRUCTURE DEPTH CHANGES
- #1 SPIDER RIG
- 1<sup>ST</sup> LAKE WE FOUND
   SUSPENDED FISH IN JULY
   AND WERE ABLE TO
   SUCCESSFULLY CATCH
   THEM.
- ALL OTHER TACTICS APPLY
- ONCE ICE COMES OFF THIS LAKE IS ON FIRE

#### STRETCH ATTRIBUTES

- WIND HAD BLOWN OUT OF THE WEST SOUTHWEST ALL WEEK.
- LOCATED FISH ON AN EAST BANK
- TOURNAMENT DAY FISH WERE GONE.
- WIND HAD SWITCHED TO THE SOUTH.
- WE MOVED RIGHT AROUND THE CORNER TO THE NORTH BANK AND THERE THEY WERE.
- SPIDER RIGGED AND JIGGED FROM 4-16'.