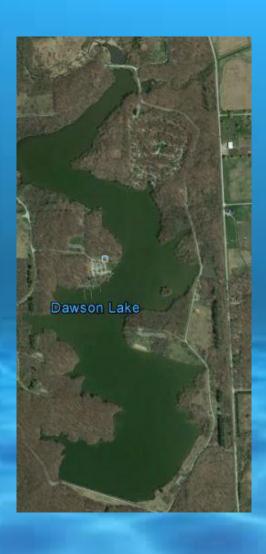

#### DAWSON LAKE: TYPICAL NORTH TO SOUTH LAKE WITH SHALLOW NORTH END AND DEEPER SOUTH END.

- STUMPS, GRASS, STRUCTURE DEPTH CHANGES
- #1 SPIDER RIG
- 1<sup>ST</sup> LAKE WE FOUND
   SUSPENDED FISH IN JULY
   AND WERE ABLE TO
   SUCCESSFULLY CATCH
   THEM.
- ALL OTHER TACTICS APPLY
- ONCE ICE COMES OFF THIS LAKE IS ON FIRE