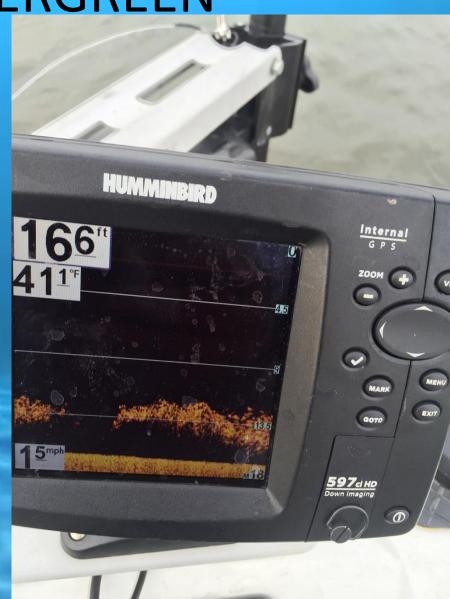

## PREPPING FOR A TRIP TO A CENTRAL ILLINOIS LAKE USING A PC

- GOOGLE EARTH
- MAPPING
- WAYPOINT ORGANIZATION (MY HUMMINBIRD PC)
- CHART WIND SPEED AND DIRECTION
- FOLLOW TEMPS
- ON AVERAGE WE ONLY HAVE 6 HOURS ON THE WATER TO FIND FISH. THESE TECHNIQUES HELP NARROW DOWN AREAS.