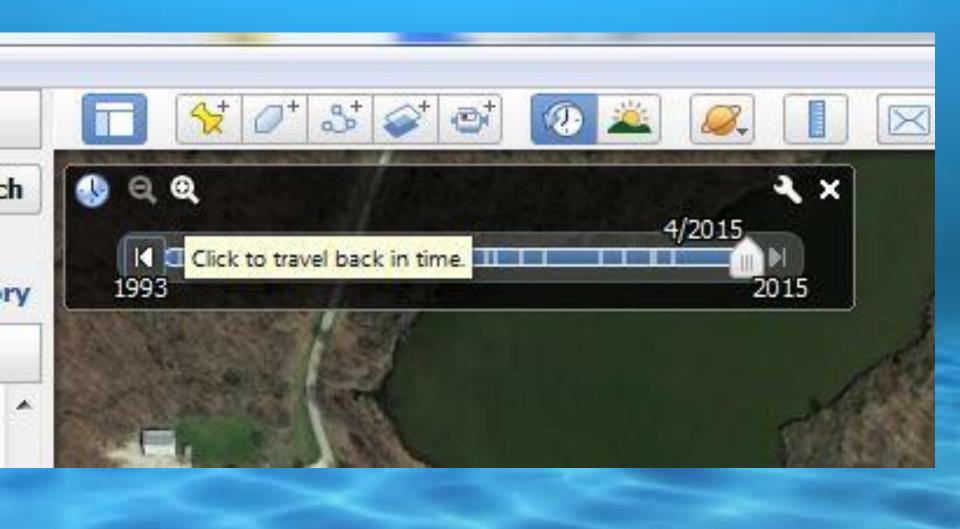

## PREPPING FOR A TRIP TO A CENTRAL ILLINOIS LAKE USING A PC

- GOOGLE EARTH
- MAPPING
- WAYPOINT ORGANIZATION (MY HUMMINBIRD PC)
- CHART WIND SPEED AND DIRECTION
- FOLLOW TEMPS
- ON AVERAGE WE ONLY HAVE 6 HOURS ON THE WATER TO FIND FISH. THESE TECHNIQUES HELP NARROW DOWN AREAS.

#### **USING GOOGLE EARTH**

## USE GOOGLE EARTH TO BECOME FAMIIAR WITH THE LAKE