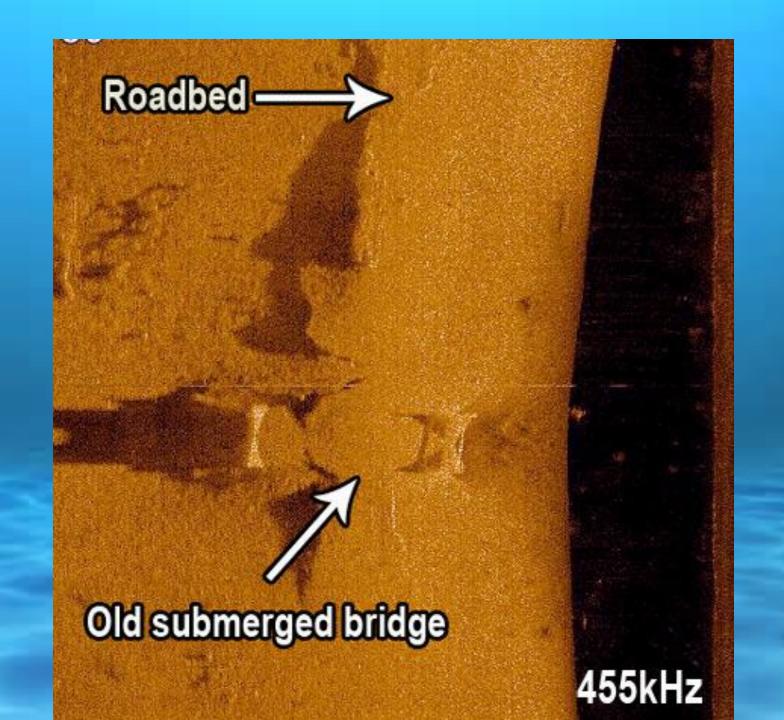

#### CLINTON CHARACTERISTICS

- RIVER CHANNELS
- CREEK CHANNELS
- DITCHES
- SMALL DRAINS
- ISLANDS
- FLATS
- ROAD BEDS
- OUR MAIN EMPHASIS IS FINDING AREAS NOT JUST STRUCTURE

## USE GOOGLE EARTH TO BECOME FAMIIAR WITH THE LAKE