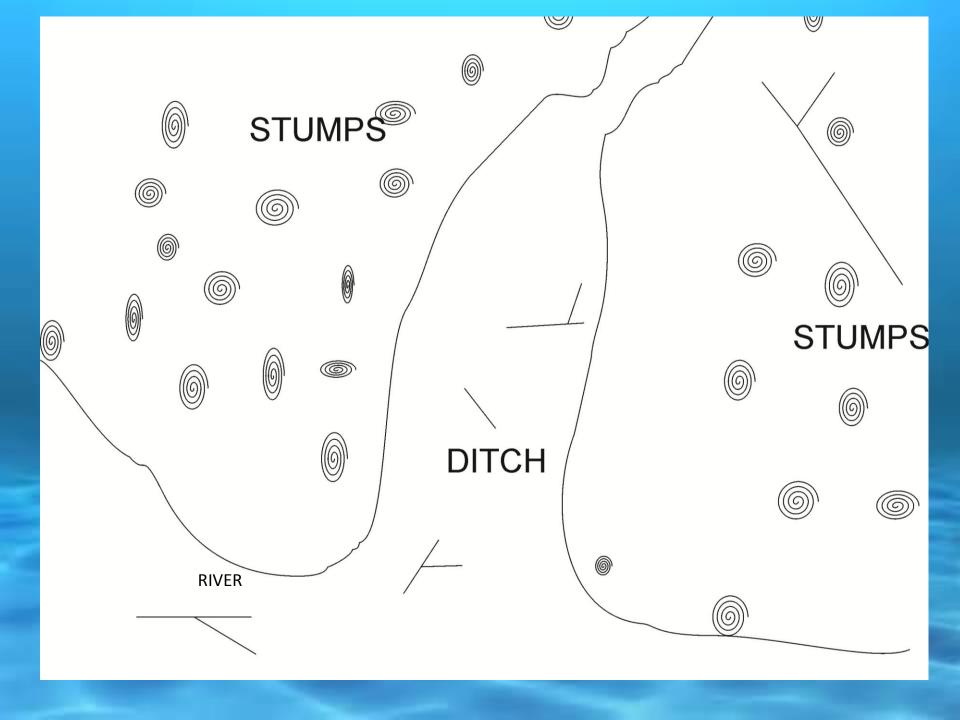

#### **EVERGREEN CHARACTERISTICS**

- RIVER CHANNELS
- CREEK CHANNELS
- DITCHES
- SMALL DRAINS
- ISLANDS
- FLATS

 OUR MAIN EMPHASIS IS FINDING AREAS NOT JUST STRUCTURE

#### **KEYS TO EVERGREEN**

- LOADED WITH BAITFISH
- WATCH WIND
   DIRECTION TO
   PINPOINT BAITFISH
   AND THEN ATTACK THE
   HIGHWAYS AND
   SECONDARY CHANGES
   IN THAT AREA