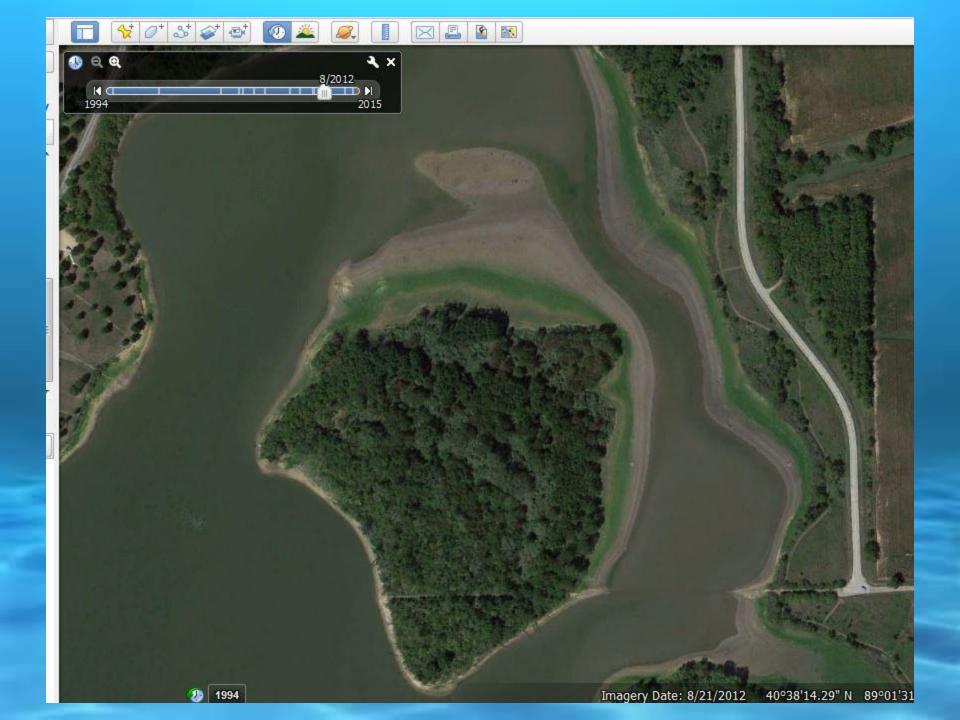

FOR A TRIP TO A CENTRAL ILLINOIS LAKE USING A PC

- GOOGLE EARTH
- MAPPING
- WAYPOINT ORGANIZATION (MY HUMMINBIRD PC)
- CHART WIND SPEED AND DIRECTION
- FOLLOW TEMPS
- ON AVERAGE WE ONLY HAVE 6 HOURS ON THE WATER TO FIND FISH. THESE TECHNIQUES HELP NARROW DOWN AREAS.

#### DAWSON LAKE: TYPICAL NORTH TO SOUTH LAKE WITH SHALLOW NORTH END AND DEEPER SOUTH END.



- STUMPS, GRASS, STRUCTURE DEPTH CHANGES
- #1 SPIDER RIG
- 1<sup>ST</sup> LAKE WE FOUND
   SUSPENDED FISH IN JULY
   AND WERE ABLE TO
   SUCCESSFULLY CATCH
   THEM.
- ALL OTHER TACTICS APPLY
- ONCE ICE COMES OFF THIS LAKE IS ON FIRE

#### **EVERGREEN CHARACTERISTICS**

- RIVER CHANNELS
- CREEK CHANNELS
- DITCHES
- SMALL DRAINS
- ISLANDS
- FLATS

 OUR MAIN EMPHASIS IS FINDING AREAS NOT JUST STRUCTURE

#### **USING GOOGLE EARTH**



















#### **KEYS TO EVERGREEN**

- LOADED WITH BAITFISH
- WATCH WIND
   DIRECTION TO
   PINPOINT BAITFISH
   AND THEN ATTACK THE
   HIGHWAYS AND
   SECONDARY CHANGES
   IN THAT AREA



#### CLINTON CHARACTERISTICS

- RIVER CHANNELS
- CREEK CHANNELS
- DITCHES
- SMALL DRAINS
- ISLANDS
- FLATS
- ROAD BEDS
- OUR MAIN EMPHASIS IS FINDING AREAS NOT JUST STRUCTURE

## USE GOOGLE EARTH TO BECOME FAMIIAR WITH THE LAKE







#### **KEYS TO CLINTON**

- YOU CAN CATCH GOOD SIZE FISH YEAR ROUND
- LOADED WITH BAITFISH
- WINTER SPRING AND FALL FIND THE WATER TEMPS FROM 45-60.
- FIND WINDBLOWN AREAS
- SUMMER: FISH CAN BE SCATTERED ANYWHERE BUT BAIT IS ONCE AGAIN THE KEY. FLATS, WINDBLOWN BANKS





#### STRETCH ATTRIBUTES

- WIND HAD BLOWN OUT OF THE WEST SOUTHWEST ALL WEEK.
- LOCATED FISH ON AN