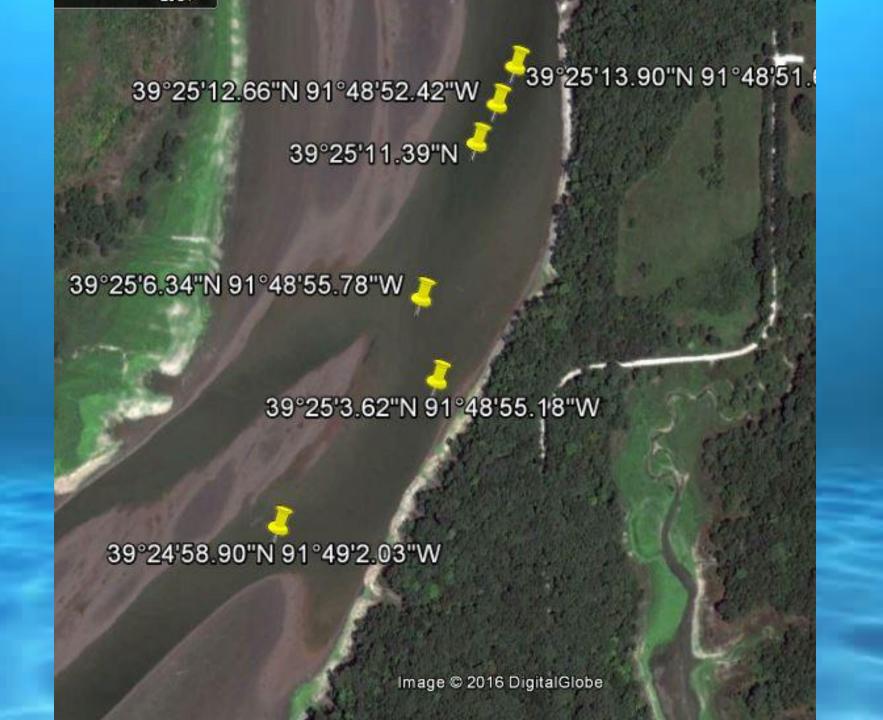

#### CLINTON CHARACTERISTICS

- RIVER CHANNELS
- CREEK CHANNELS
- DITCHES
- SMALL DRAINS
- ISLANDS
- FLATS
- ROAD BEDS
- OUR MAIN EMPHASIS IS FINDING AREAS NOT JUST STRUCTURE

## USE GOOGLE EARTH TO BECOME FAMIIAR WITH THE LAKE

#### **KEYS TO CLINTON**

- YOU CAN CATCH GOOD SIZE FISH YEAR ROUND
- LOADED WITH BAITFISH
- WINTER SPRING AND FALL FIND THE WATER TEMPS FROM 45-60.
- FIND WINDBLOWN AREAS
- SUMMER: FISH CAN BE SCATTERED ANYWHERE BUT BAIT IS ONCE AGAIN THE KEY. FLATS, WINDBLOWN BANKS

#### STRETCH ATTRIBUTES

- WIND HAD BLOWN OUT OF THE WEST SOUTHWEST ALL WEEK.
- LOCATED FISH ON AN EAST BANK
- TOURNAMENT DAY FISH WERE GONE.
- WIND HAD SWITCHED TO THE SOUTH.
- WE MOVED RIGHT AROUND THE CORNER TO THE NORTH BANK AND THERE THEY WERE.
- SPIDER RIGGED AND JIGGED FROM 4-16'.